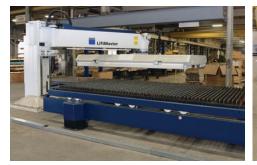

## **PRECISION LASER CUTTING** STEEL • STAINLESS STEEL • ALUMINUM

- \* 6000 watt Trumpf trulaser 5060 cutting machine
- \* Quick turnaround on-time performance
- \* No order minimums 1 to 1000+ pieces
- \* Save on labor, machining, forming and time
- \* One stop shopping from material to finished part
- \* Reduce your scrap... Increase your profits
- \* Additional processing available to meet your finished part needs

80" x 240" table offers the capacity to laser cut small or large parts

-

Tolerances to your needs... to your specifications

Inspecvision Planar provides inspection and reverse engineering of flat parts

LIEBOVICH STEEL & ALUMINUM CO. 2116 Preston St., Rockford, IL 61102