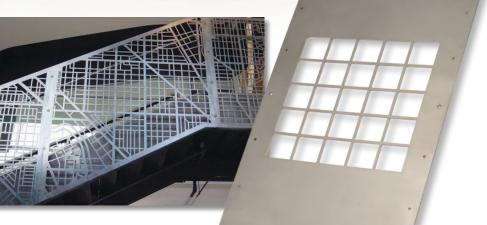

## LASER CUT PRECISION

FOR SHEETS & PLATES 🛹 🚄

Holes, radiuses, notches and precision shapes laser cut out of thin or thick steel, stainless steel and aluminum bring you new freedom from machining, milling, drilling, boring and forming saving you time, money and labor.

Liebovich leads the way in technology and performance, meeting your needs for fast turnarounds, on-time completion and a full complement of processing services. Call us to learn more.