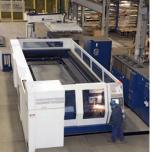

## **PRECISION LASER CUTTING** STEEL • STAINLESS STEEL • ALUMINUM

- \* 6000 watt Trumpf trulaser 5060 cutting machine
- \* Quick turnaround on-time performance
- \* No order minimums 1 to 1000+ pieces
- \* Save on labor, machining, forming and time
- \* One stop shopping from material to finished part
- \* Reduce your scrap... Increase your profits
- \* Additional processing available to meet your finished part needs

80" x 240" table offers the capacity to laser cut small or large parts

-

Tolerances to your needs... to your specifications

Inspecvision Planar provides inspection and reverse engineering of flat parts

LIEBOVICH STEEL & ALUMINUM CO. 2116 Preston St., Rockford, IL 61102