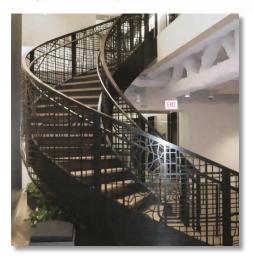

## LASER CUT PRECISION

FOR SHEETS & PLATES 🛹 🚄

Holes, radiuses, notches and precision shapes laser cut out of thin or thick steel, stainless steel and aluminum bring you new freedom from machining, milling, drilling, boring and forming saving you time, money and labor.

Liebovich leads the way in technology and performance, meeting your needs for fast turnarounds, on-time completion and a full complement of processing services. Call us to learn more.