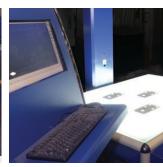

80" x 240" table offers the capacity to laser cut small or large parts

-

Tolerances to your needs... to your specifications

Inspecvision Planar provides inspection and reverse engineering of flat parts

LIEBOVICH STEEL & ALUMINUM CO. 2116 Preston St., Rockford, IL 61102