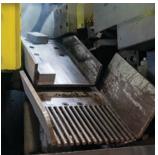

Ultra thin carbide blades minimize kerf loss and material waste

Continuous feeding of bar and tube stock possible with automated loading table

Capable of accurately cutting multiple pieces in one pass

Automatic, hydraulic discharge chute sorts finished pieces