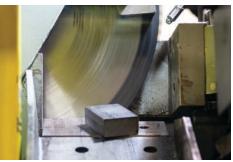

#### HIGH PRODUCTION, THIN KERF, CARBIDE CIRCULAR SAWING

STEEL • STAINLESS STEEL

- \* Marvel P-150C and P-100C carbide circular saws
- \* High-powered 20HP and 15HP blade drives
- \* Minimum cut widths: 5/8" rounds and rectangles
- \* Maximum cut widths: 6" rounds and 4-1/8" rectangles
- \* Accommodates stock up to 20' in length

Ultra thin carbide blades minimize kerf loss and material waste

Continuous feeding of bar and tube stock possible with automated loading table

Capable of accurately cutting multiple pieces in one pass

Automatic, hydraulic discharge chute sorts finished pieces