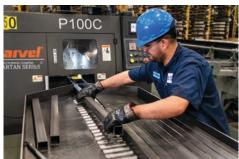

#### HIGH PRODUCTION, THIN KERF, CARBIDE CIRCULAR SAWING

STEEL • STAINLESS STEEL

- \* Marvel P-150C and P-100C carbide circular saws
- \* High-powered 20HP and 15HP blade drives
- \* Minimum cut widths: 5/8" rounds and rectangles
- \* Maximum cut widths: 6" rounds and 4-1/8" rectangles
- \* Accommodates stock up to 20' in length

Ultra thin carbide blades minimize kerf loss and material waste

Continuous feeding of bar and tube stock possible with automated loading table

Capable of accurately cutting multiple pieces in one pass

Automatic, hydraulic discharge chute sorts finished pieces