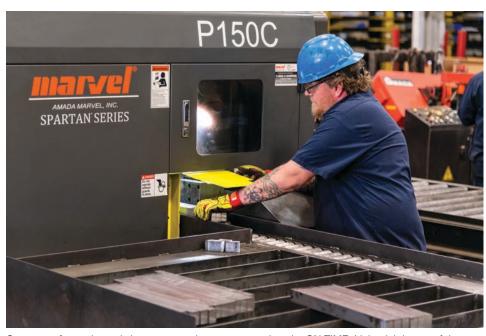

Ultra thin carbide blades minimize kerf loss and material waste

Continuous feeding of bar and tube stock possible with automated loading table

Capable of accurately cutting multiple pieces in one pass

Automatic, hydraulic discharge chute sorts finished pieces