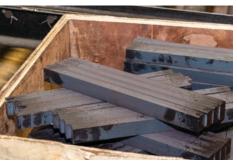

Ultra thin carbide blades minimize kerf loss and material waste

Continuous feeding of bar and tube stock possible with automated loading table

Capable of accurately cutting multiple pieces in one pass

Automatic, hydraulic discharge chute sorts finished pieces