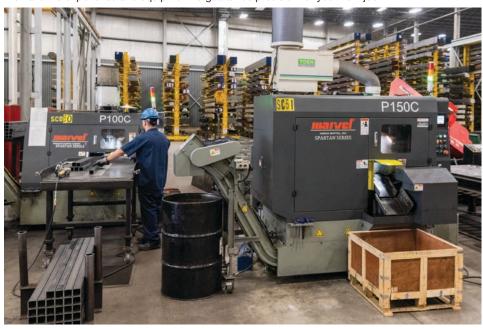

#### HIGH PRODUCTION, THIN KERF, CARBIDE CIRCULAR SAWING

STEEL • STAINLESS STEEL

- \* Marvel P-150C and P-100C carbide circular saws
- \* High-powered 20HP and 15HP blade drives
- \* Minimum cut widths: 5/8" rounds and rectangles
- \* Maximum cut widths: 6" rounds and 4-1/8" rectangles
- \* Accommodates stock up to 20' in length

#### The Liebovich Advantage

- \* Custom, repeatable parts with machine automation
- ★ Quick turnaround and on-time performance
- \* No order or parts minimums: from 1 to 1000+ pieces
- \* One-stop shopping from material to finished part
- \* Reduce your scrap... Increase your profits