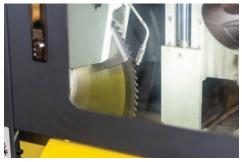

#### HIGH PRODUCTION, THIN KERF, CARBIDE CIRCULAR SAWING

STEEL • STAINLESS STEEL

- \* Marvel P-150C and P-100C carbide circular saws
- \* High-powered 20HP and 15HP blade drives
- \* Minimum cut widths: 5/8" rounds and rectangles
- \* Maximum cut widths: 6" rounds and 4-1/8" rectangles
- \* Accommodates stock up to 20' in length

Ultra thin carbide blades minimize kerf loss and material waste

Continuous feeding of bar and tube stock possible with automated loading table

Capable of accurately cutting multiple pieces in one pass

Automatic, hydraulic discharge chute sorts finished pieces